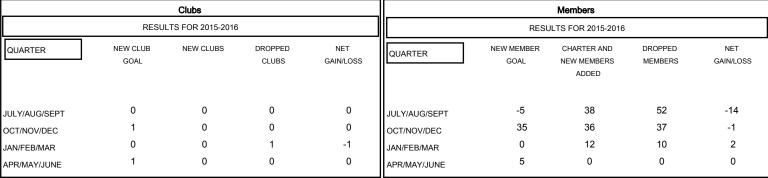

## GOALS AND ACTUAL NEW CLUBS CUMULATIVE

ASSESSMENT DATA

|      | CURRENT YEAR GOALS FOR NEW |
|------|----------------------------|
| МЕМВ | ERS                        |
|      |                            |