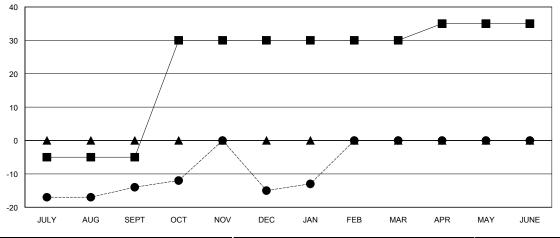

## GOALS AND ACTUAL NEW CLUBS CUMULATIVE

ASSESSMENT DATA

|      | CURRENT YEAR GOALS FOR NEW |
|------|----------------------------|
| МЕМВ | ERS                        |
|      |                            |

- CURRENT YEAR ACTUAL MEMBERS

- ▲ - LAST YEAR ACTUAL MEMBERS

| DROPPED CLUBS: 1 |    |
|------------------|----|
| DROPPED MEMBERS  |    |
| DECEASED         | 16 |
| CLUB CANCELLED   | 0  |
| OTHER            | 83 |
| TOTAL            | 99 |